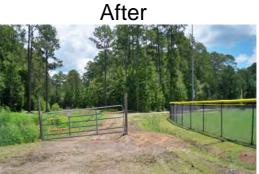

## Beaufort County Public Works Stormwater Infrastructure

Project Summary

**Project Summary:** Burton Wells Complex

**Narrative Description of Project:** 

Removed fallen tree from workshelf.

| 2013-512 / Burton Wells Complex                                                                                 | Labor<br>Hours                    | Labor<br>Cost                                      | Equipment<br>Cost                                | Material<br>Cost                                 | Contractor<br>Cost                          | Indirect<br>Labor                                | Total Cost                                           |
|-----------------------------------------------------------------------------------------------------------------|-----------------------------------|----------------------------------------------------|--------------------------------------------------|--------------------------------------------------|---------------------------------------------|--------------------------------------------------|------------------------------------------------------|
| AUDIT / Audit Project HAUL / Hauling RMTRW / Remove trees - Workshelf 2013-512 / Burton Wells Complex Sub Total | 0.5<br>5.5<br>19.0<br><b>25.0</b> | \$10.45<br>\$120.18<br>\$431.41<br><b>\$562.03</b> | \$0.00<br>\$58.85<br>\$108.87<br><b>\$167.72</b> | \$0.00<br>\$158.23<br>\$33.62<br><b>\$191.85</b> | \$0.00<br>\$0.00<br>\$0.00<br><b>\$0.00</b> | \$6.62<br>\$79.31<br>\$292.57<br><b>\$378.50</b> | \$17.06<br>\$416.57<br>\$866.47<br><b>\$1,300.09</b> |
| Grand Total                                                                                                     | 25.0                              | \$562.03                                           | <b>\$167.72</b>                                  | \$191.85                                         | \$0.00                                      | \$378.50                                         | \$1,300.09                                           |