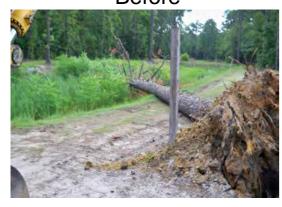

## Beaufort County Public Works Stormwater Infrastructure

Project Summary

**Project Summary:** Burton Wells Complex

**Narrative Description of Project:** 

Removed fallen tree from workshelf.

| 2013-512 / Burton Wells Complex                                                                                 | Labor<br>Hours                    | Labor<br>Cost                                      | Equipment<br>Cost                                | Material<br>Cost                                 | Contractor<br>Cost                          | Indirect<br>Labor                                | Total Cost                                           |
|-----------------------------------------------------------------------------------------------------------------|-----------------------------------|----------------------------------------------------|--------------------------------------------------|--------------------------------------------------|---------------------------------------------|--------------------------------------------------|------------------------------------------------------|
| AUDIT / Audit Project HAUL / Hauling RMTRW / Remove trees - Workshelf 2013-512 / Burton Wells Complex Sub Total | 0.5<br>5.5<br>19.0<br><b>25.0</b> | \$10.45<br>\$120.18<br>\$431.41<br><b>\$562.03</b> | \$0.00<br>\$58.85<br>\$108.87<br><b>\$167.72</b> | \$0.00<br>\$158.23<br>\$33.62<br><b>\$191.85</b> | \$0.00<br>\$0.00<br>\$0.00<br><b>\$0.00</b> | \$6.62<br>\$79.31<br>\$292.57<br><b>\$378.50</b> | \$17.06<br>\$416.57<br>\$866.47<br><b>\$1,300.09</b> |
| Grand Total                                                                                                     | 25.0                              | \$562.03                                           | <b>\$167.72</b>                                  | \$191.85                                         | \$0.00                                      | \$378.50                                         | \$1,300.09                                           |