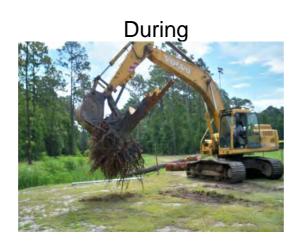

## Beaufort County Public Works Stormwater Infrastructure

Project Summary

**Project Summary:** Burton Wells Complex

**Narrative Description of Project:** 

Removed fallen tree from workshelf.

| 2013-512 / Burton Wells Complex                                                                                 | Labor<br>Hours                    | Labor<br>Cost                                      | Equipment<br>Cost                                | Material<br>Cost                                 | Contractor<br>Cost                          | Indirect<br>Labor                                | Total Cost                                           |
|-----------------------------------------------------------------------------------------------------------------|-----------------------------------|----------------------------------------------------|--------------------------------------------------|--------------------------------------------------|---------------------------------------------|--------------------------------------------------|------------------------------------------------------|
| AUDIT / Audit Project HAUL / Hauling RMTRW / Remove trees - Workshelf 2013-512 / Burton Wells Complex Sub Total | 0.5<br>5.5<br>19.0<br><b>25.0</b> | \$10.45<br>\$120.18<br>\$431.41<br><b>\$562.03</b> | \$0.00<br>\$58.85<br>\$108.87<br><b>\$167.72</b> | \$0.00<br>\$158.23<br>\$33.62<br><b>\$191.85</b> | \$0.00<br>\$0.00<br>\$0.00<br><b>\$0.00</b> | \$6.62<br>\$79.31<br>\$292.57<br><b>\$378.50</b> | \$17.06<br>\$416.57<br>\$866.47<br><b>\$1,300.09</b> |
| Grand Total                                                                                                     | 25.0                              | \$562.03                                           | <b>\$167.72</b>                                  | \$191.85                                         | \$0.00                                      | \$378.50                                         | \$1,300.09                                           |