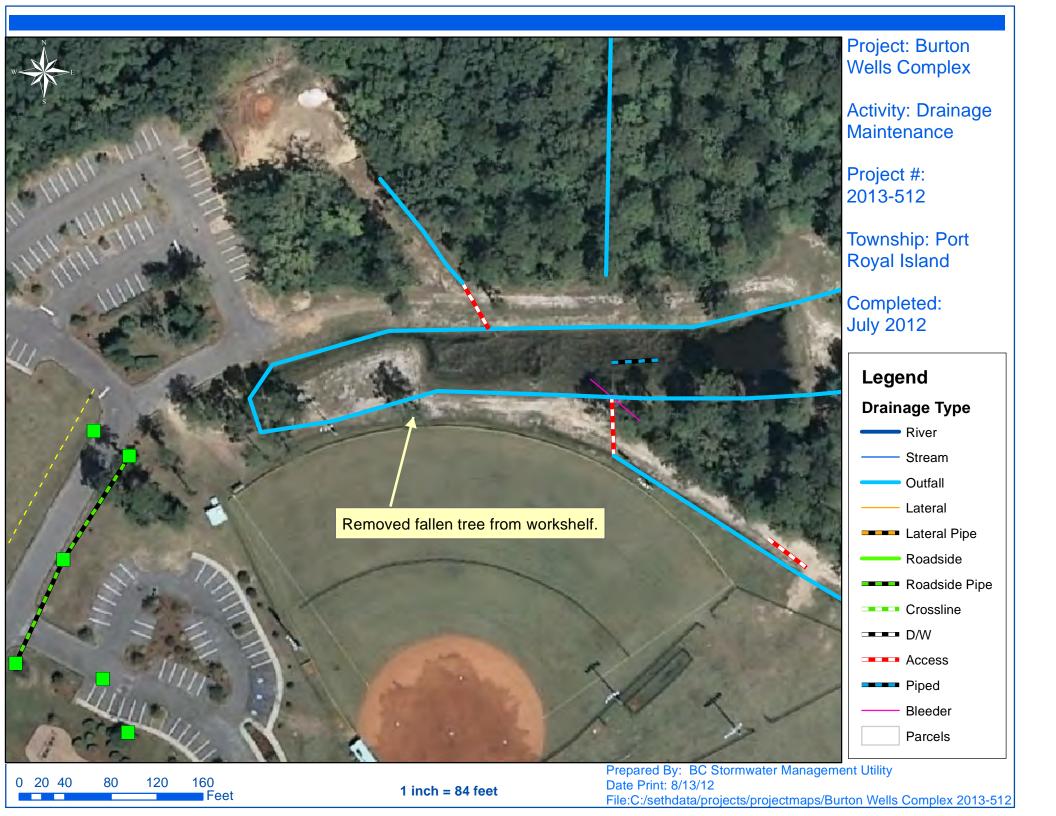

## Beaufort County Public Works Stormwater Infrastructure

Project Summary

**Project Summary:** Burton Wells Complex

**Narrative Description of Project:** 

Removed fallen tree from workshelf.

| 2013-512 / Burton Wells Complex                                                                                 | Labor<br>Hours                    | Labor<br>Cost                                      | Equipment<br>Cost                                | Material<br>Cost                                 | Contractor<br>Cost                          | Indirect<br>Labor                                | Total Cost                                           |
|-----------------------------------------------------------------------------------------------------------------|-----------------------------------|----------------------------------------------------|--------------------------------------------------|--------------------------------------------------|---------------------------------------------|--------------------------------------------------|------------------------------------------------------|
| AUDIT / Audit Project HAUL / Hauling RMTRW / Remove trees - Workshelf 2013-512 / Burton Wells Complex Sub Total | 0.5<br>5.5<br>19.0<br><b>25.0</b> | \$10.45<br>\$120.18<br>\$431.41<br><b>\$562.03</b> | \$0.00<br>\$58.85<br>\$108.87<br><b>\$167.72</b> | \$0.00<br>\$158.23<br>\$33.62<br><b>\$191.85</b> | \$0.00<br>\$0.00<br>\$0.00<br><b>\$0.00</b> | \$6.62<br>\$79.31<br>\$292.57<br><b>\$378.50</b> | \$17.06<br>\$416.57<br>\$866.47<br><b>\$1,300.09</b> |
| Grand Total                                                                                                     | 25.0                              | \$562.03                                           | <b>\$167.72</b>                                  | \$191.85                                         | \$0.00                                      | \$378.50                                         | \$1,300.09                                           |